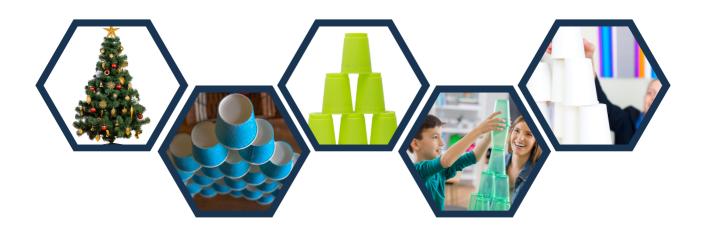

## STEM challenge

CONSTRUCTION CHALLENGE: CHRISTMAS TREE

#### Instructions:

Build the tallest Christmas tree cup structure you can, by stacking cups on top of each other. Your structure must be free-standing. Compete with your friends to see who can create the tallest tree in 2 minutes.

### **Materials**:

Paper cups